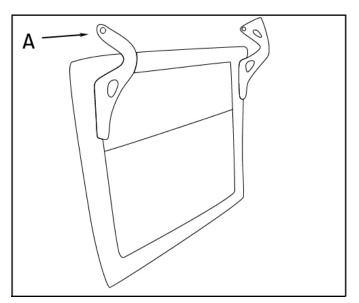

## **#3: Remove the Decklid with the hinges installed to paint**

A - Remove at the hinge pivot bolts to paint