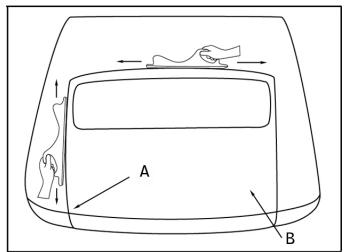

A - Align the corners

B - Add the 2 rubber snubbers to the liner side

C - Install and check the latch after all of the decklid fettling has been done