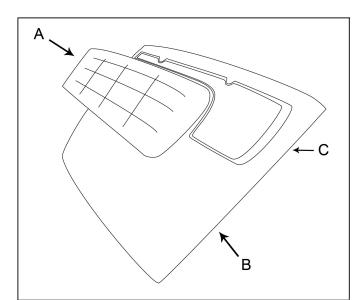

## #4: Before painting perform pre-checks

- A Test fit the grill
- B Test fit the 2 engine compartment lights on older models
- C Test fit or fabricate any A/C brackets