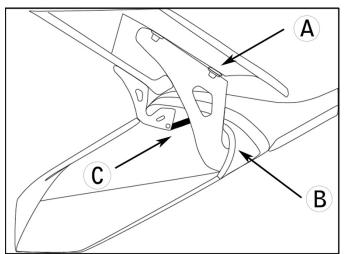

## #1: Install the Decklid

A - Shim the Hinges

B - Check for interference on the edge of the drip channel

C - Remove the Hinge Shock for lightweight Decklids

#2: If necessary, sand the edges of the Decklid for an even seam.